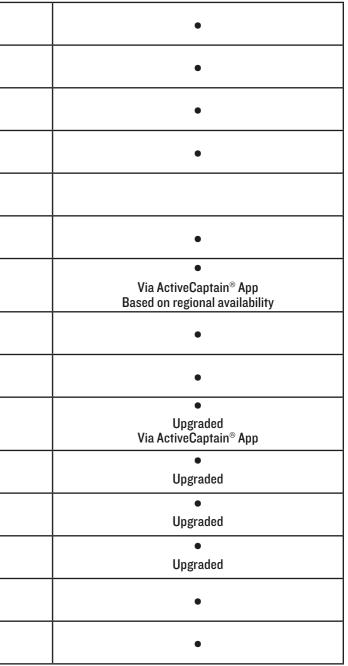

## BLUECHART® G3/G3 VISION & GARMIN NAVIONICS+™ / VISION+™

| FRESHWATER (INLAND WATERWAYS)       •       •         UP TO I' CONTOURS       •       •         ACTIVECAPTAIN® APP SUPPORT       •       •         ACTIVECAPTAIN® APP SUPPORT       •       •         AUTO GUIDANCE TECHNOLOGY       •       •         AUTO GUIDANCE+ TECHNOLOGY       •       •         HIGH-RESOLUTION RELIEF SHADING       Via ActiveCaptain® App<br>Based on regional availability       •         Based on regional availability       •       •         HIGH-RESOLUTION SATELLITE IMAGERY       •       •         AERIAL PHOTOGRAPHY       •       •         FISHEYE VIEW       •       •       •         MARINEREYE VIEW       •       •       •         MARINEREYE VIEW       •       •       •                                                                                                                                                                                                                                                                                                                                                                                                                                                                                                                                                                                                                                                                                                                                                                                                                                                                                                                                                                                                                                                                                                                                                                                                                                                                                                                                                                |                                   |               |                                                               |                    |
|----------------------------------------------------------------------------------------------------------------------------------------------------------------------------------------------------------------------------------------------------------------------------------------------------------------------------------------------------------------------------------------------------------------------------------------------------------------------------------------------------------------------------------------------------------------------------------------------------------------------------------------------------------------------------------------------------------------------------------------------------------------------------------------------------------------------------------------------------------------------------------------------------------------------------------------------------------------------------------------------------------------------------------------------------------------------------------------------------------------------------------------------------------------------------------------------------------------------------------------------------------------------------------------------------------------------------------------------------------------------------------------------------------------------------------------------------------------------------------------------------------------------------------------------------------------------------------------------------------------------------------------------------------------------------------------------------------------------------------------------------------------------------------------------------------------------------------------------------------------------------------------------------------------------------------------------------------------------------------------------------------------------------------------------------------------------------------------|-----------------------------------|---------------|---------------------------------------------------------------|--------------------|
| FRESHWATER (INLAND WATERWAYS)       •       •         UP TO I' CONTOURS       •       •         ACTIVECAPTAIN® APP SUPPORT       •       •         ACTIVECAPTAIN® APP SUPPORT       •       •         AUTO GUIDANCE TECHNOLOGY       •       •         AUTO GUIDANCE+ TECHNOLOGY       •       •         HIGH-RESOLUTION RELIEF SHADING       Via ActiveCaptain® App<br>Based on regional availability       •         Based on regional availability       •       •         HIGH-RESOLUTION SATELLITE IMAGERY       •       •         AERIAL PHOTOGRAPHY       •       •         FISHEYE VIEW       •       •       •         MARINEREYE VIEW       •       •       •         MARINEREYE VIEW       •       •       •                                                                                                                                                                                                                                                                                                                                                                                                                                                                                                                                                                                                                                                                                                                                                                                                                                                                                                                                                                                                                                                                                                                                                                                                                                                                                                                                                                |                                   | BLUECHART® G3 | BLUECHART® G3 VISION                                          | GARMIN NAVIONICS+™ |
| UP TO I' CONTOURS           ACTIVECAPTAIN® APP SUPPORT           AUTO GUIDANCE TECHNOLOGY           AUTO GUIDANCE TECHNOLOGY           HIGH-RESOLUTION RELIEF SHADING       Via ActiveCaptain® App<br>Based on regional availability          DEPTH RANGE SHADING           HIGH-RESOLUTION RELIEF SHADING           ALLOW WATER SHADING           FISHALLOW WATER SHADING           HIGH-RESOLUTION SATELLITE IMAGERY           AERIAL PHOTOGRAPHY            MARINEREYE VIEW            MARINEREYE VIEW            DALLY UPDATES                                                                                                                                                                                                                                                                                                                                                                                                                                                                                                                                                                                                                                                                                                                                                                                                                                                                                                                                                                                                                                                                                                                                                                                                                                                                                                                                                                                                                                                                                                                                                     | COASTAL (OFFSHORE)                | •             | •                                                             | •                  |
| ACTIVECAPTAIN® APP SUPPORT       •       •         AUTO GUIDANCE TECHNOLOGY       •       •         AUTO GUIDANCE+ TECHNOLOGY       •       •         HIGH-RESOLUTION RELIEF SHADING       •       •         HIGH-RESOLUTION RELIEF SHADING       •       •         DEPTH RANGE SHADING       •       •         SHALLOW WATER SHADING       •       •         HIGH-RESOLUTION SATELLITE IMAGERY       •       •         AERIAL PHOTOGRAPHY       •       •         FISHEYE VIEW       •       •         MARINEREYE VIEW       •       •         DAILY UPDATES       •       •                                                                                                                                                                                                                                                                                                                                                                                                                                                                                                                                                                                                                                                                                                                                                                                                                                                                                                                                                                                                                                                                                                                                                                                                                                                                                                                                                                                                                                                                                                          | FRESHWATER (INLAND WATERWAYS)     | •             | •                                                             | •                  |
| AUTO GUIDANCE TECHNOLOGY       •         AUTO GUIDANCE TECHNOLOGY       •         HIGH-RESOLUTION RELIEF SHADING       •         DEPTH RANGE SHADING       •         SHALLOW WATER SHADING       •         HIGH-RESOLUTION SATELLITE IMAGERY       •         AERIAL PHOTOGRAPHY       •         FISHEYE VIEW       •         MARINEREYE VIEW       •         DATU UPDATES       •                                                                                                                                                                                                                                                                                                                                                                                                                                                                                                                                                                                                                                                                                                                                                                                                                                                                                                                                                                                                                                                                                                                                                                                                                                                                                                                                                                                                                                                                                                                                                                                                                                                                                                      | UP TO I' CONTOURS                 | •             | •                                                             | •                  |
| AUTO GUIDANCE+ TECHNOLOGY <ul> <li>AUTO GUIDANCE+ TECHNOLOGY</li> <li>HIGH-RESOLUTION RELIEF SHADING</li> <li>Yia ActivaCaptain<sup>o</sup> App Based on regional availability</li> <li>Based on regional availability</li> </ul> DEPTH RANGE SHADING <ul> <li>O</li> <li>O</li> <li>O</li> <li>O</li> <li>O</li> </ul> <ul> <li>Yia ActivaCaptain<sup>o</sup> App Based on regional availability</li> <li>Based on regional availability</li> <li>O</li> <li>O</li> </ul> SHALLOW WATER SHADING <ul> <li>O</li> <li>O</li> <li>O</li> </ul> <ul> <li>O</li> <li>O</li> <li>O</li> <li>O</li> <li>O</li> <li>O</li> <li>O</li> </ul> ALLOW WATER SHADING <ul> <li>O</li> </ul> AERIAL PHOTOGRAPHY <ul> <li>O</li> <lio< li=""> <li>O</li> <li>O</li></lio<></ul>                                                                                                                                                                                                                                                                                                                                                                                                                                                                                                                                                                                                                                                                                                                                                                                                                                                                                                                                                                                                              | ACTIVECAPTAIN® APP SUPPORT        | •             | •                                                             | •                  |
| HIGH-RESOLUTION RELIEF SHADING       ·         DEPTH RANGE SHADING       ·         SHALLOW WATER SHADING       ·         SHALLOW WATER SHADING       ·         HIGH-RESOLUTION SATELLITE IMAGERY       ·         AERIAL PHOTOGRAPHY       ·         FISHEYE VIEW       ·         MARINEREYE VIEW       ·         DALLY UPDATES       ·                                                                                                                                                                                                                                                                                                                                                                                                                                                                                                                                                                                                                                                                                                                                                                                                                                                                                                                                                                                                                                                                                                                                                                                                                                                                                                                                                                                                                                                                                                                                                                                                                                                                                                                                                 | AUTO GUIDANCE TECHNOLOGY          | •             | •                                                             |                    |
| Based on regional availability         DEPTH RANGE SHADING       •         SHALLOW WATER SHADING       •       •         HIGH-RESOLUTION SATELLITE IMAGERY       •       •         AERIAL PHOTOGRAPHY       •       •         FISHEYE VIEW       •       •         DAILY UPDATES       •       •                                                                                                                                                                                                                                                                                                                                                                                                                                                                                                                                                                                                                                                                                                                                                                                                                                                                                                                                                                                                                                                                                                                                                                                                                                                                                                                                                                                                                                                                                                                                                                                                                                                                                                                                                                                       | AUTO GUIDANCE+ TECHNOLOGY         |               |                                                               | •                  |
| SHALLOW WATER SHADING       •         HIGH-RESOLUTION SATELLITE IMAGERY       •         AERIAL PHOTOGRAPHY       •         FISHEYE VIEW       •         MARINEREYE VIEW       •         DAILY UPDATES       •                                                                                                                                                                                                                                                                                                                                                                                                                                                                                                                                                                                                                                                                                                                                                                                                                                                                                                                                                                                                                                                                                                                                                                                                                                                                                                                                                                                                                                                                                                                                                                                                                                                                                                                                                                                                                                                                          | HIGH-RESOLUTION RELIEF SHADING    |               | ●<br>Via ActiveCaptain® App<br>Based on regional availability |                    |
| HIGH-RESOLUTION SATELLITE IMAGERY       Image: mage: mag | DEPTH RANGE SHADING               | •             | •                                                             | •                  |
| AERIAL PHOTOGRAPHY     •     •       FISHEYE VIEW     •     •       MARINEREYE VIEW     •     •       DAILY UPDATES     •     •                                                                                                                                                                                                                                                                                                                                                                                                                                                                                                                                                                                                                                                                                                                                                                                                                                                                                                                                                                                                                                                                                                                                                                                                                                                                                                                                                                                                                                                                                                                                                                                                                                                                                                                                                                                                                                                                                                                                                        | SHALLOW WATER SHADING             | •             | •                                                             | •                  |
| FISHEYE VIEW       •       •         MARINEREYE VIEW       •       •         DAILY UPDATES       •       •                                                                                                                                                                                                                                                                                                                                                                                                                                                                                                                                                                                                                                                                                                                                                                                                                                                                                                                                                                                                                                                                                                                                                                                                                                                                                                                                                                                                                                                                                                                                                                                                                                                                                                                                                                                                                                                                                                                                                                             | HIGH-RESOLUTION SATELLITE IMAGERY |               | •                                                             |                    |
| MARINEREYE VIEW       •         DAILY UPDATES       •                                                                                                                                                                                                                                                                                                                                                                                                                                                                                                                                                                                                                                                                                                                                                                                                                                                                                                                                                                                                                                                                                                                                                                                                                                                                                                                                                                                                                                                                                                                                                                                                                                                                                                                                                                                                                                                                                                                                                                                                                                  | AERIAL PHOTOGRAPHY                |               | •                                                             |                    |
| DAILY UPDATES                                                                                                                                                                                                                                                                                                                                                                                                                                                                                                                                                                                                                                                                                                                                                                                                                                                                                                                                                                                                                                                                                                                                                                                                                                                                                                                                                                                                                                                                                                                                                                                                                                                                                                                                                                                                                                                                                                                                                                                                                                                                          | FISHEYE VIEW                      |               | •                                                             |                    |
|                                                                                                                                                                                                                                                                                                                                                                                                                                                                                                                                                                                                                                                                                                                                                                                                                                                                                                                                                                                                                                                                                                                                                                                                                                                                                                                                                                                                                                                                                                                                                                                                                                                                                                                                                                                                                                                                                                                                                                                                                                                                                        | MARINEREYE VIEW                   |               | •                                                             |                    |
| NEW CARTOGRAPHIC PRESENTATION •                                                                                                                                                                                                                                                                                                                                                                                                                                                                                                                                                                                                                                                                                                                                                                                                                                                                                                                                                                                                                                                                                                                                                                                                                                                                                                                                                                                                                                                                                                                                                                                                                                                                                                                                                                                                                                                                                                                                                                                                                                                        | DAILY UPDATES                     |               |                                                               | •                  |
|                                                                                                                                                                                                                                                                                                                                                                                                                                                                                                                                                                                                                                                                                                                                                                                                                                                                                                                                                                                                                                                                                                                                                                                                                                                                                                                                                                                                                                                                                                                                                                                                                                                                                                                                                                                                                                                                                                                                                                                                                                                                                        | NEW CARTOGRAPHIC PRESENTATION     |               |                                                               | •                  |